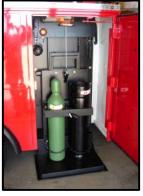

www.mcbaccessories.com









- \* Easy Installation...Shipped fully assembled for Bolt In installation (Minor body modification required)
- \* 600 lb. and up Lifting Capacity
- \* 12 Volt Operation
- \* Remote Pendant for safe operation
- \* Safety Latch engages automatically
- \* Warning Light tells operator if Latch is not engaged
- \* Comes complete with wiring for in cab warning light



Sized to Custom Fit your compartment and tool requirement





## Lifts and Stows your **Heavy Tools!**



Check us out at ... www.mcbaccessories.com





www.mcbaccessories.com

## **Check out our Video:**

http://www.youtube.com/user/MonroeCustomBodies











## MCB...providing Superior Quality and Service...since 1969!

Distributed by:

At MCB its easy to

"Customize"

or

"Accessorize" for the way YOU work!

Check us out at ... www.mcbaccessories.com