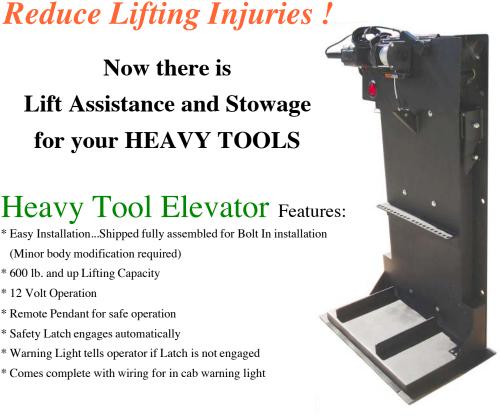

www.mcbaccessories.com

- \* Easy Installation...Shipped fully assembled for Bolt In installation (Minor body modification required)
- \* 600 lb. and up Lifting Capacity
- \* 12 Volt Operation
- \* Remote Pendant for safe operation
- \* Safety Latch engages automatically
- \* Warning Light tells operator if Latch is not engaged
- \* Comes complete with wiring for in cab warning light