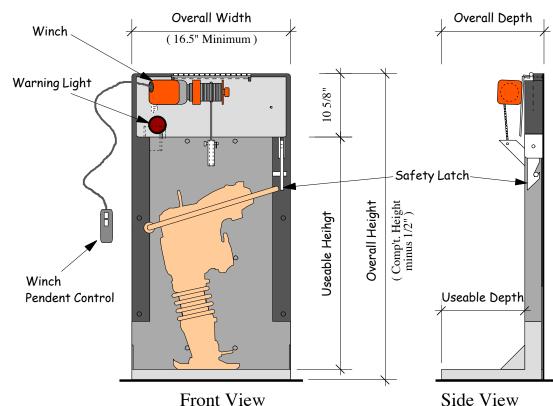

www.mcbaccessories.com

- \* Easy Installation...Shipped fully assembled for Bolt In installation (Minor body modification required)
- \* 600 lb. and up Lifting Capacity
- \* 12 Volt Operation
- \* Remote Pendant for safe operation
- \* Safety Latch engages automatically
- \* Warning Light tells operator if Latch is not engaged
- \* Comes complete with wiring for in cab warning light

Sized to Custom Fit your compartment and tool requirement